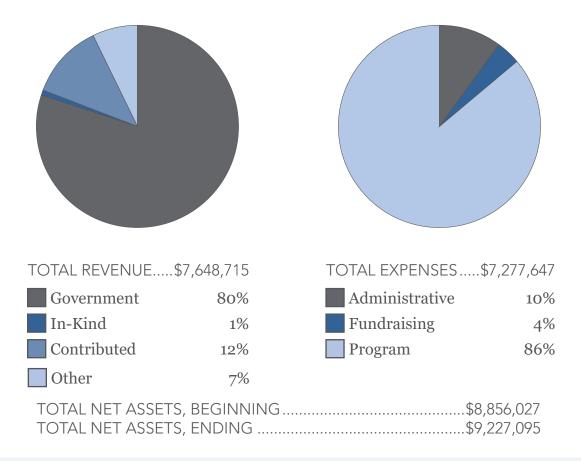

creative approaches on how to set appropriate boundaries, build relationships, and understand the developmental needs of their children.

**Clinical Services:** Therapists provide assessment, treatment and support for adults and children (ages 6-17) who have been impacted by abuse. The focus of their work is to help process traumatic events and provide healthy coping skills to assist with the healing journey.

*In 2020, mental health practitioners provided specialized, trauma-informed affordable therapy (\$0-\$30) to 90 adults and children affected by interpersonal violence.* 

**Training:** Cornerstone facilitates a 40 hour training for staff, volunteers and community partners to become certified Sexual Assault Advocates.

## STATEMENT OF ACTIVITIES FISCAL YEAR ENDING DECEMBER 31, 2020



## THANK YOU TO THE FOLLOWING INDIVIDUALS AND ORGANIZATIONS WHO MADE A FINANCIAL GIFT TO CORNERSTONE IN 2020

#### ORGANIZATIONS

Abbott Laboratories ACBL Charity Foundation Ahmann Family Foundation Alerus Alliiance Allina Health Ameriprise Financial Amica Companies Foundation Angelica Cantani Youth Choirs Anonymous Associated Bank Fund at the Greater Green Bay **Community Foundation** Baker Family Fund at Fidelity Charitable Bank of America Bank of the West Bergerson Family Foundation Best Buy Best Buy Employee Giving Program Bloomington Community Foundation Bloomington Crime Prevention Assoc (BCPA) Bloomington Federated Womans Club Bloomington Lions Club Bloomington Rotary Club Foundation Blue Cross and Blue Shield of Minnesota Bruce and Kaye Aho Family Fund of the Minneapolis Foundati